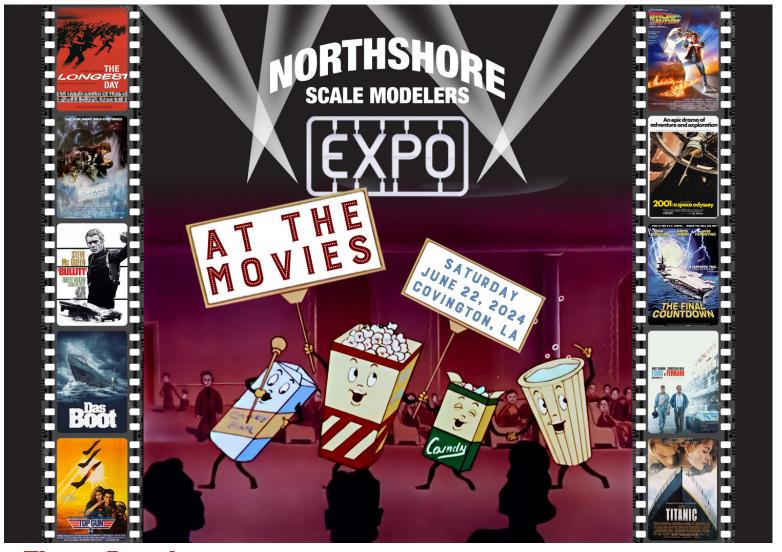

# Saturday, June 22

American Legion Hall 2031 Ronald Reagan Hwy.

Covington, LA • 9am - 5pm Registration ends at noon.

Northshore Scale Modelers Expo 2024 Categories

Registration ends at noon.